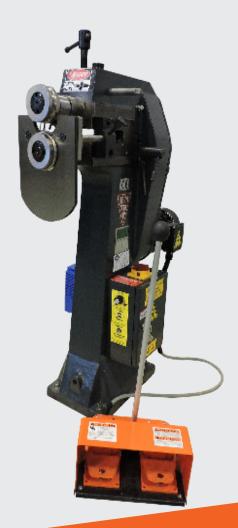

## **EMT-7R** POWER ROTARY/SWAGING MACHINE

.

EMT-7R 14GA-30GA Capacity (Reduced capacity on some roll sets)

11" Throat Depth

Hiah Efficiency Motor

> Sensorless Vector Variable Speed Control -High torgue at low speed!

Optional Base Stand, Raises Working Height from 31.5" to 42' Safety Covered