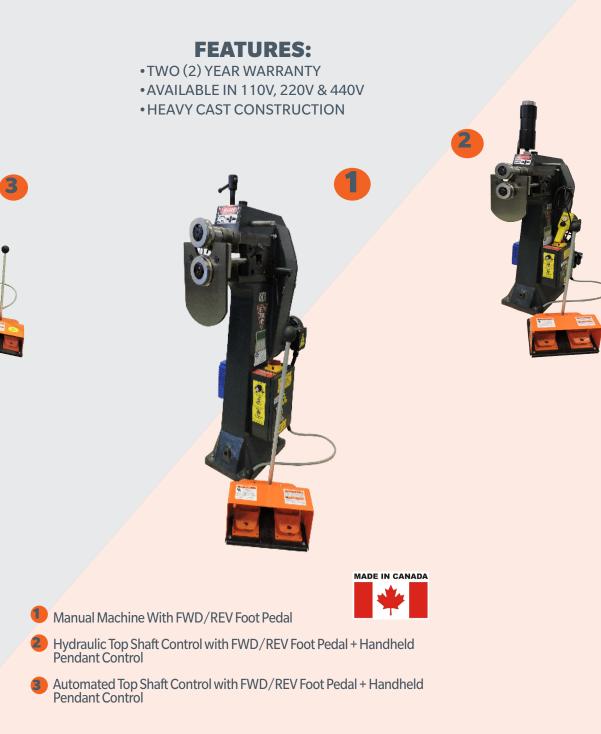

### FNPRI **INCREASE PRODUCTION, QUALITY & YOUR PROFIT!** CHECK OUT THESE OPTIONAL FEATURES!

Three Optional Top Shaft Controls:

**1. Air Cylinder** Economical top shaft control

2.Air Over Oil Hydraulic Cylinder

3. Automated Top Shaft Control For production shops, adjust top shaft position. Great for accurate

4. Pendant Control In "Pendant Mode" the hydraulics are controlled by a handheld control instead of the 2 stage foot pedal.

5. Large Front Face Plate (20"x20") Form large diameters easily with bearing supports for added stability. Made from AR400 Armor Plate

6. Pipe Support Stand Spring loaded to apply constant pressure for quick loading and removal of pipe. Support long lengths of pipe easily